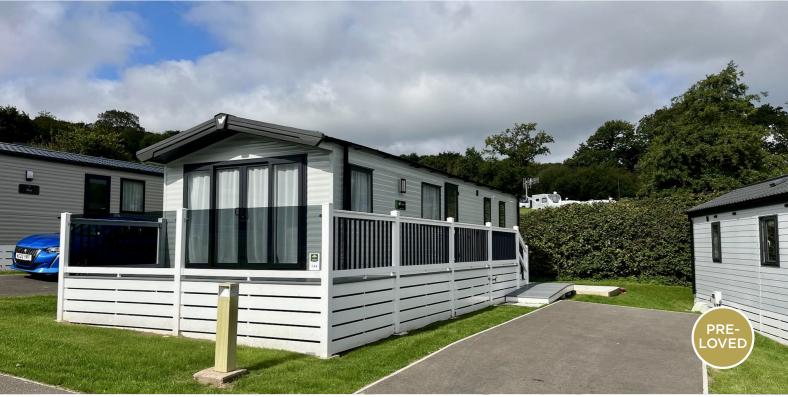

## 2023 Willerby Lamberhurst

**PRIVATE SALE** 

38' x 12' - 2 Bedroom

£59,995

The Willerby Lamberhurst is located on Char Valley View 144, a nicely landscaped area of Wood Farm Holiday Park.

This high specification home has all the extras you would expect from Willerby to include LED and plinth lighting, USB points and luxury fittings. The appliances are integrated and include the fridge freezer, microwave, gas oven and hob.

Wood Farm Holiday Park, Charmouth, Dorset

## **KEY FEATURES**

- Front & Side Deck
- Sliding Patio Doors
- Central Heating
- Double Glazing
- Integrated Appliances
- Family Shower Room
- En Suite WC
- Private Driveway

To find out more please call 01392 271 222 or email: info@westcountryresorts.co.uk