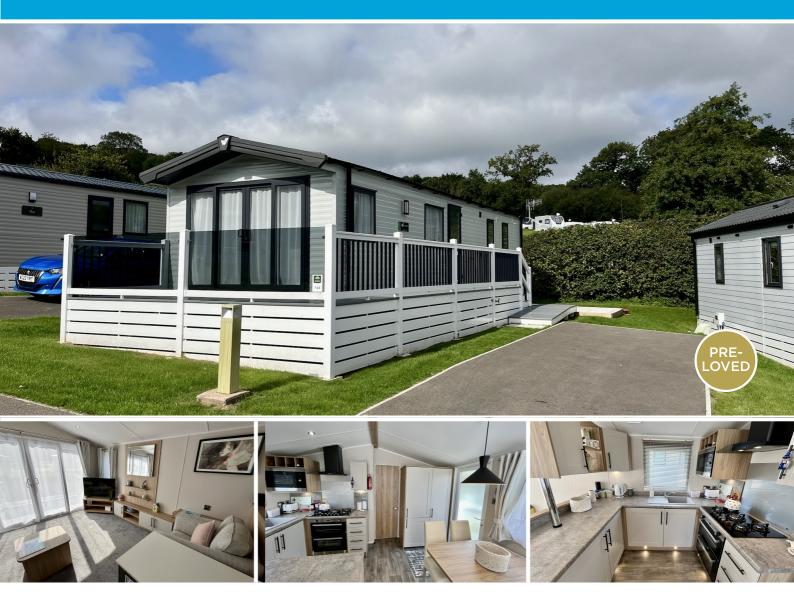

# £63,995

The Willerby Lamberhurst is located on Char Valley View 144, a nicely landscaped area of Wood Farm Holiday Park.

The bright open plan living area leads onto the decking via the sliding patio doors creating extra space for dining and relaxing.

This high specification home has all the extras you would expect from Willerby to include LED and plinth lighting, USB points and luxury fittings. The appliances are integrated and include the fridge freezer, microwave, gas oven and hob.

The double bedroom is furnished with large wardrobes, dressing table and en suite WC

0

Wood Farm Holiday Park, Charmouth, Dorset

To find out more please call 01392 271 222 or email: info@westcountryresorts.co.uk

#### **KEY FEATURES**

- Front & Side Deck
- Sliding Patio Doors
- Central Heating
- Double Glazing
- Integrated Appliances
- Family Shower Room
- En Suite WC
- Private Driveway