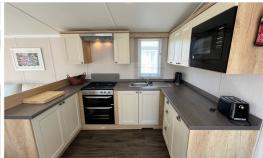

The kitchen comes with integrated appliances and includes the gas oven with hob, fridge freezer, dishwasher and microwave. The dinette seating is placed opposite for enjoyable family meals.

The bedrooms are well designed and have plenty of storage and space saving ideas.