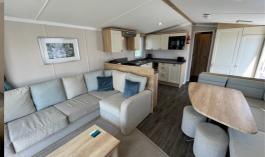

The kitchen comes with integrated appliances and includes the gas oven with hob, fridge freezer, dishwasher and microwave. The dinette seating is placed opposite for enjoyable family meals.

The bedrooms are well designed and have plenty of storage and space saving ideas.