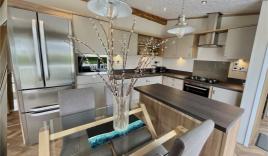

The open-plan living area features a luxurious sofa, media unit, and bifold doors leading to a large deck. A study/sunroom doubles as a third bedroom. The shaker-style kitchen includes high-end appliances, a central island, and a utility room.