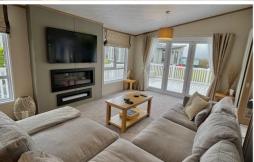

The open-plan living area features a luxurious sofa, media unit, and bifold doors leading to a large deck. A study/sunroom doubles as a third bedroom. The shaker-style kitchen includes high-end appliances, a central island, and a utility room.