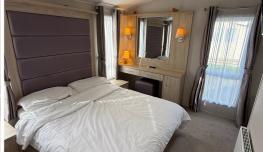

The kitchen has integrated appliances and includes a dishwasher and washing machine.

This Aspen has an unusually large bedroom with a large dressing table and en-suite shower room.

The Willerby Aspen has until 31st December 2036 remaining on its site

## **KEY FEATURES**

- Sea View
- Front and Side Deck
- Central Heating
- Double Glazing
- Washing machine/Dishwasher
- En suite Shower Room
- Private Parking
- Sliding Patio Doors

To find out more please call 01392 271 222 or email: info@westcountryresorts.co.uk