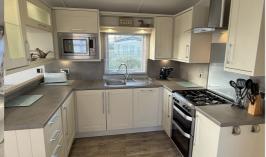

The kitchen has integrated appliances and includes a dishwasher and washing machine.

This Aspen has an unusually large bedroom with a large dressing table and en-suite shower room.

The Willerby Aspen has until 31st December 2036 remaining on its site

## **KEY FEATURES**

- Sea View
- Front and Side Deck
- Central Heating
- Double Glazing
- Washing machine/Dishwasher
- En suite Shower Room
- Private Parking
- Sliding Patio Doors

To find out more please call 01392 271 222 or email: info@westcountryresorts.co.uk