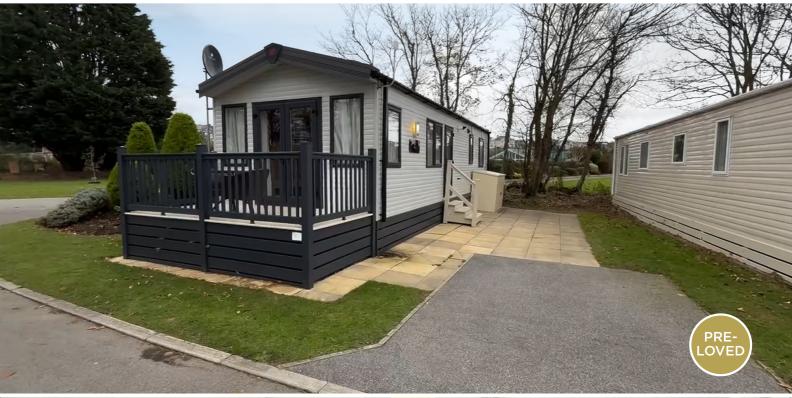

## **2022 Pemberton Avon**

36' x 12' - 3 Bedroom

£49,900

This 2022 Pemberton Avon is located on a beautifully kept Park Leisure Holiday Park on pitch PSA 01. It has a generous-sized pitch with a patio to one side and a parking space. There are trees behind, making this gem a little more secluded.

## **KEY FEATURES**

- Close to Beach
- Front Deck
- Central Heating
- Double Glazing
- Sliding Patio Doors
- 12-Month Site
- Long Licence until 2042

To find out more please call on 01392 271 222 or email: <u>info@westcountryresorts.co.uk</u>