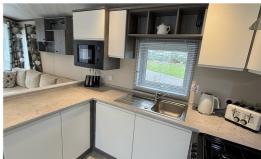

This 3 bedroom caravan sleeps 8 with a pull out sofa bed in the lounge accommodating extra guests.

The attractive, well-equipped kitchen offers a 'handy' range of appliances and special features. The fridge/freezer, microwave, gas oven and hob are all included.