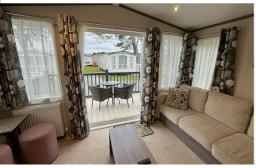

This 3 bedroom caravan sleeps 8 with a pull out sofa bed in the lounge accommodating extra guests.

The attractive, well-equipped kitchen offers a 'handy' range of appliances and special features. The fridge/freezer, microwave, gas oven and hob are all included.

## **KEY FEATURES**

- Close to Beach
- Front Deck
- Central Heating
- Double Glazing
- Sliding Patio Doors
- 12-Month Site
- Long Licence until 2042

To find out more please call on 01392 271 222 or email: <u>info@westcountryresorts.co.uk</u>