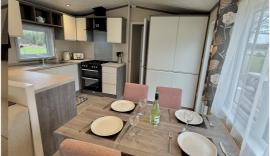

This 3 bedroom caravan sleeps 8 with a pull out sofa bed in the lounge accommodating extra guests.

The attractive, well-equipped kitchen offers a 'handy' range of appliances and special features. The fridge/freezer, microwave, gas oven and hob are all included.