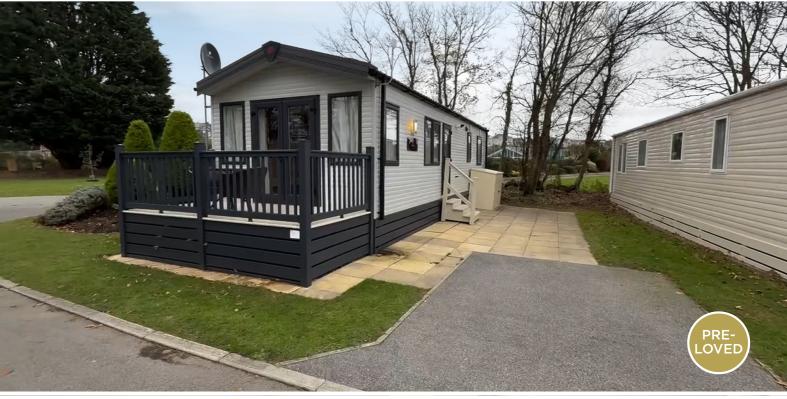

## **2022 Pemberton Avon**

36' x 12' - 3 Bedroom

## **PRIVATE SALE**

£44,900

This 2022 Pemberton Avon is located on a beautifully kept Park Leisure Holiday Park on pitch PSA 01. It has a generous-sized pitch with a patio to one side and a parking space. There are trees behind, making this gem a little more secluded.

## **KEY FEATURES**

- Close to Beach
- Front Deck
- Central Heating
- Double Glazing
- Sliding Patio Doors
- 12-Month Site
- Long Licence until 2042

To find out more please call on 01392 271 222 or email: <u>info@westcountryresorts.co.uk</u>