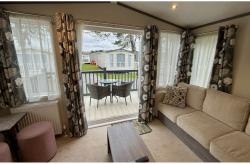

This 3 bedroom caravan sleeps 8 with a pull out sofa bed in the lounge accommodating extra guests.

The attractive, well-equipped kitchen offers a 'handy' range of appliances and special features. The fridge/freezer, microwave, gas oven and hob are all included.

## **KEY FEATURES**

- Close to Beach
- Front Deck
- Central Heating
- Double Glazing
- Sliding Patio Doors
- 12-Month Site
- Long Licence until 2042

To find out more please call on 01392 271 222 or email: <u>info@westcountryresorts.co.uk</u>