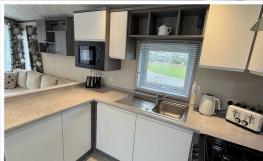

This 3 bedroom caravan sleeps 8 with a pull out sofa bed in the lounge accommodating extra guests.

The attractive, well-equipped kitchen offers a 'handy' range of appliances and special features. The fridge/freezer, microwave, gas oven and hob are all included.