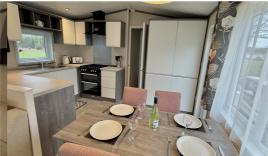

This 3 bedroom caravan sleeps 8 with a pull out sofa bed in the lounge accommodating extra guests.

The attractive, well-equipped kitchen offers a 'handy' range of appliances and special features. The fridge/freezer, microwave, gas oven and hob are all included.