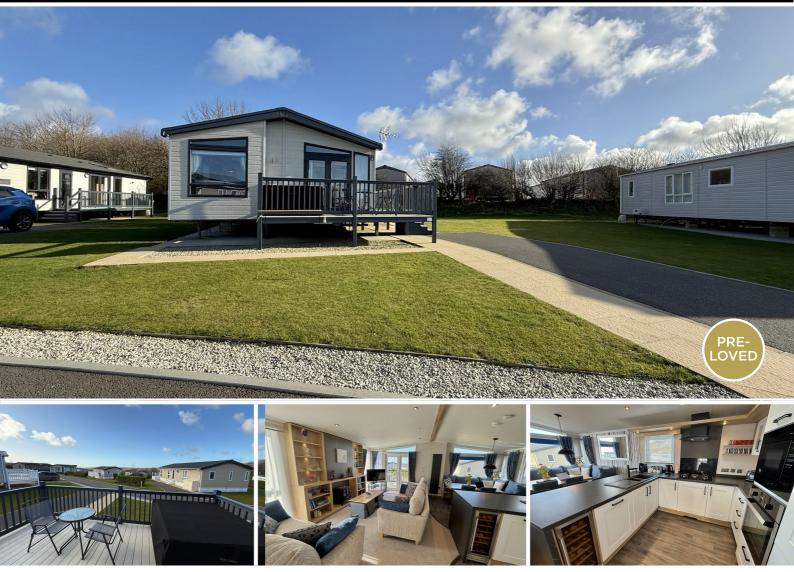

## 2020 Swift Toronto Lodge

## 40' x 20' - 2 Bedrooms

## £116,350

This luxurious lodge on Summerleaze 5 offers private parking, a large deck, and spacious outdoor living in a peaceful setting.

Inside, the open-plan living area features a two-piece sofa suite, electric stove fireplace, and built-in shelving. The modern kitchen includes a fridge-freezer, microwave, dishwasher, wine cooler, oven, gas hob, and breakfast bar. A bright dining area provides space for family meals.

Pentire Coastal Holiday Park, Bude

KEY FEATURES

- Large Pitch
- Residential spec BS3632
- Hot Tub
- Central Heating
- Double Glazing
- Large Front & Side Deck
- Dressing Room
- En-suite Bathroom
- Separate Shower Room