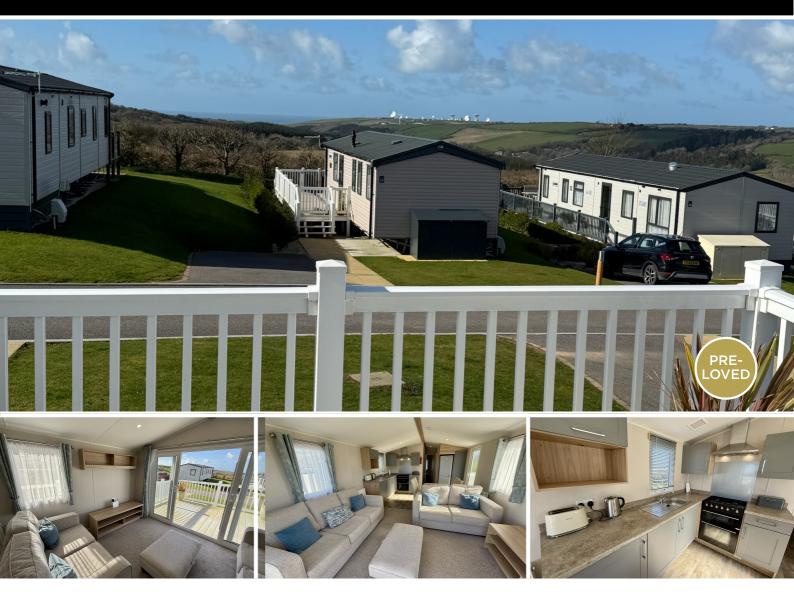

# £40,900

This 2021 Willerby Malton at Pentire Coastal Holiday Park, Bude, offers a spacious pitch with a sea view and large deck. The open-plan living area features a sofa suite, sofa bed, and patio doors leading to the deck. The kitchen is well-equipped, and the dining area has a table with four chairs.

The master bedroom includes a double bed and walk-in wardrobe, while the twin room has two single beds. A family shower room completes the space.

The sale includes bedding, kitchenware, a kettle/toaster, and fast WiFi. Site licence valid until 31st December 2036.

Pentire Coastal Holiday Park, Bude, Cornwall

#### **KEY FEATURES**

- Sea View
- Large Deck & Side Deck
- Central Heating
- Double Glazing
- Sliding Patio Doors
- Walk in Wardrobe
- 12-Month Season
- Dog Friendly Park

To find out more please call 01392 271 222 or email: <u>info@westcountryresorts.co.uk</u>